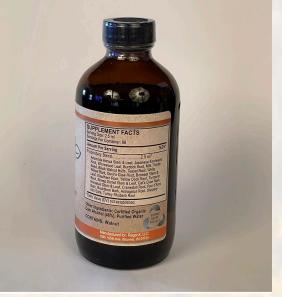

#### **LSF-1 Supplemental Facts**

Serving size 2.5 ml Servings Per Container: 4 fl. oz (48) / 8 fl. oz.(96) Amount per serving % Daily Value\* Proprietary Blend............ 2.5 mL \*

### **LSF-1 Ingredients:**

Artemisia Annua, Japanese Knotweed Root, Wormwood Leaf, Milk Thistle Seed, Black Walnut Hulls, Teasel Root, White Willow Bark, Devil's Claw Root, Boneset Stem and leaf, Eleuthero Root, Yellow Dock Root, Turmeric Root, Cat's Claw Bark, Horsetail Stem & Leaf, Cranesbill Root, Pau d' Arco Bark, Buckthorn Bark, Astralagus Root. Essiac Blend (Burdock root, Sheep Sorrel stem & leaf, Slippery Elm bark, Turkey Rhubarb root).

Other Ingredients: Certified Organic Cain Alcohol (40%), Purified

Water

Contains: Walnut