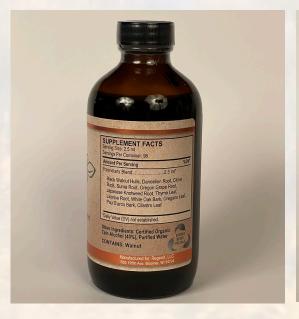

#### **LSF-4 Supplemental Facts**

Serving size 2.5 ml Servings Per Container: 4 fl. oz (48) / 8 fl. oz.(96) Amount per serving % Daily Value\* Proprietary Blend........... 2.5 mL \*

## **LSF-4 Ingredients:**

Black/Green Walnut, Clove Bud, Cilantro Leaf, Dandelion Root/ Leaf, Japanese Knotweed, Licorice Root, Oregano Leaf, Oregon Grape Root, Pau d'Arco, Suma Root, Thyme Leaf, White Oak Bark.

Other Ingredients: Certified Organic Cane Alcohol (40%), Puri-

fied Water

Contains: Walnut