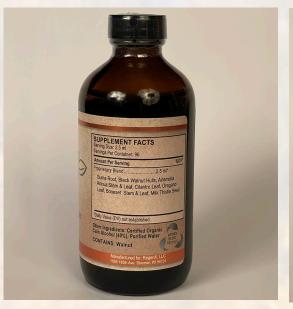

#### **LSF-5 Supplemental Facts**

Serving size 2.5 ml Servings Per Container: 4 fl. oz (48) / 8 fl. oz.(96) Amount per serving % Daily Value\* Proprietary Blend........... 2.5 mL \*

## **LSF-5 Ingredients:**

\* Suma Root, Black Walnut Hulls, Artemisia Annua Stem and leaf, Cilantro Leaf, Oregano Leaf, Boneset Stem and leaf, Milk Thistle Seed

Other Ingredients: Certified Organic Cane Alcohol (40%), Puri-

fied Water

Contains: Walnut